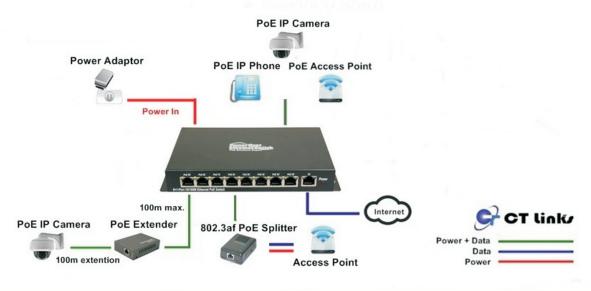

#### **OVERVIEW**

PPS098 is a 9 port FE passive PoE switch with 8 PoE ports and a 10/100Mbps uplink port. It is a flexible and economic solution to deploy and power diverse network devices via Ethernet UTP/STP cables, such as wireless access points, IP-based surveillance cameras, or IP phones in any places. By using different power adaptors (24V/48VDC), PPS098 can apply with powered devises in various voltages PPS098 reserves space and simplifies the non-standard PoE deployment by saving power cords, power outlets and network patch cords.

Warning: PoE ports must connect with PoE PD (Powered devices). Otherwise it may cause devices damage.

CT links

1F., No.2-3, Xinxing Rd., Beitun Dist., Taichung City 40682, Taiwan (R.O.C) TEL: 886-4-2426-4758 E-mail: sales@ctlinks.com.tw Http:www.ctlinks.com.tw