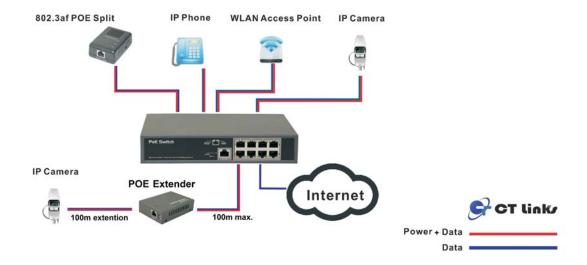

#### **OVERVIEW**

PES098EH is a 9 port FE switch that offers 8 POE ports and a 10/100Mbps uplink port. It is an economic solution to deploy and power diverse network devices via Ethernet UTP/STP cables, such as wireless access points, IP-based surveillance cameras, or IP phones in any places. By integrating the data transmitting cables and power cords, it saves much time in constructing your network.